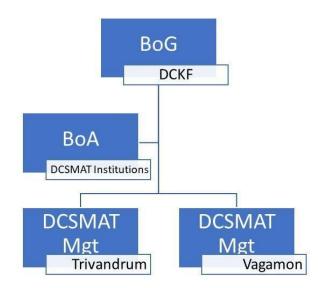

## **Governing Structure**

The Governing Body of the Trust: The Governing Council of DCKF is the competent authority for Management decisions in the DCSMAT institutions.

The Governing Council of DCKF is vested with the powers of all sorts of developmental activities as well as it acts as a regulator of DCSMAT Institutions