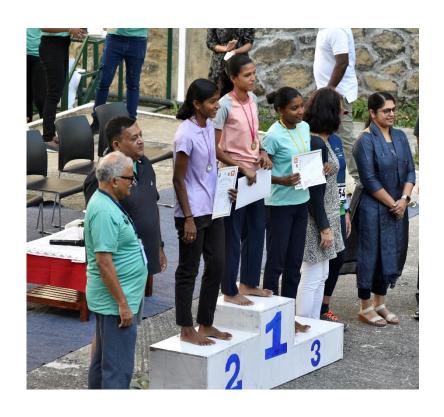

#### **PRIZE MONEY**

The prize money of ₹55,000 for ENVIROTHON 2K24 was generously arranged by DC Books, reflecting its commitment to supporting and incentivizing participants in their endeavors towards wildlife conservation.

- 1. Prize money for ENVIROTHON 2K24: ₹55,000 in total for both men and women participants.
- 2. Categories: 1st, 2nd, and 3rd place for both men and women.
- 3. Equal prize money distribution in each category:
  - 1st place: ₹12,000
  - 2nd place: ₹8,000
  - 3rd place: ₹5,000
- 4. Special recognition for senior citizens (men and women separately) aged 50 and above.
- 5. Each senior citizen recipient awarded ₹2,500 as a token of appreciation.