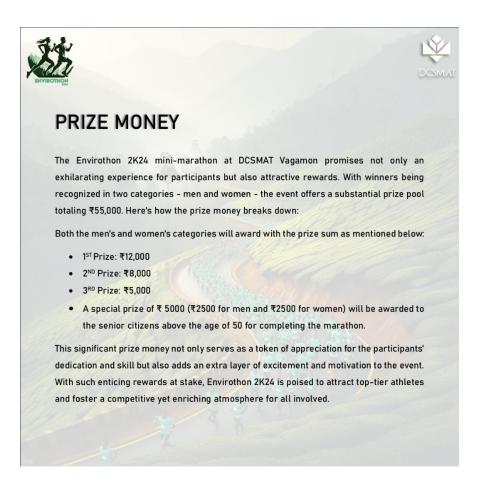

#### **PRIZE MONEY**

The prize money of ₹55,000 for ENVIROTHON 2K24 was generously arranged by DC Books, reflecting its commitment to supporting and incentivizing participants in their endeavors towards wildlife conservation.

- 1. Prize money for ENVIROTHON 2K24: ₹55,000 in total for both men and women participants.
- 2. Categories: 1st, 2nd, and 3rd place for both men and women.
- 3. Equal prize money distribution in each category:
  - 1st place: ₹12,000
  - 2nd place: ₹8,000
  - 3rd place: ₹5,000
- 4. Special recognition for senior citizens (men and women separately) aged 50 and above.
- 5. Each senior citizen recipient awarded ₹2,500 as a token of appreciation.