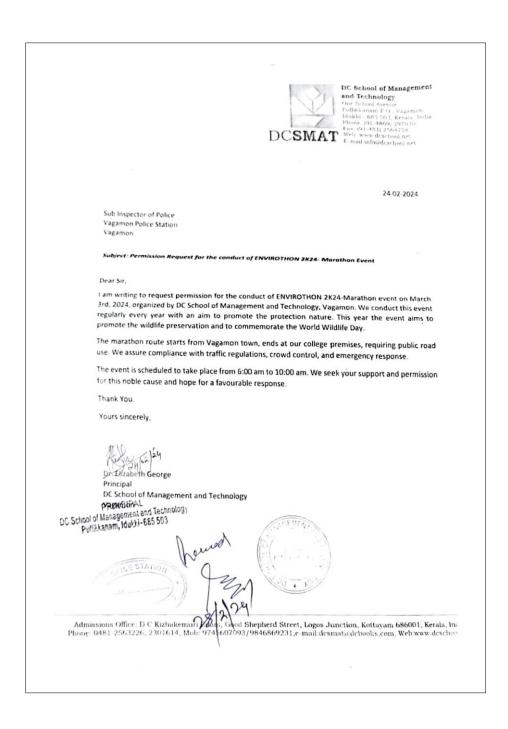

#### POLICE PERMISSION

In order to conduct the run on public roads, the coordinators of ENVIROTHON 2K24 took proactive steps to secure permission from the Vagamon Police Station. Led by Balaji Shyam, the team, including Mukesh, Vishnu Shaji, and Sreeraag P P (all from MBA 22), facilitated the process by obtaining the required letter from the Principal of DCSMAT Vagamon, ensuring compliance with necessary regulations and enabling the successful execution of the event.