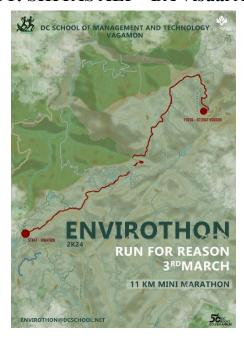

#### **ABOUT ENVIROTHON 2K24**

ENVIROTHON 2K24, the 11 km mini-marathon organized by DC School of Management and Technology, Vagamon, stood as a vibrant testament to the collective spirit of conservation and community engagement. Coordinated by students, this year's event, held on 03-March-2024, coincided with World Wildlife Day, amplifying its significance manifold. With the resounding motto to 'Save the Wildlife', participants embarked on a journey from Vagamon, traversing through picturesque landscapes, and culminated their spirited run at the DCSMAT Vagamon campus.

#### ABOUT:

On March 3rd, 2024, DCSMAT Vagamon will proudly host Envirothon 2K24, a distinguished mini-marathon covering a scenic route of 11 kilometers through the picturesque Vagamon Hills and tea plantations. Embarking from Vagamon and culminating at DCSMAT Vagamon, this meticulously organized event, spearheaded by students, serves as a tribute to athleticism and the observance of World Wildlife Day. At designated intervals along the route, participants will encounter checkpoints where assistance, if needed, will be readily available.