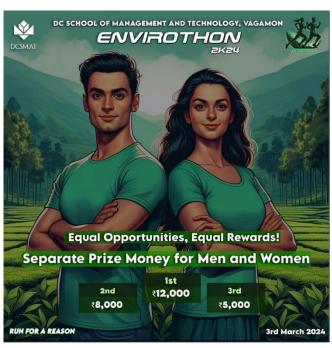

#### **PRIZE MONEY**

The prize money of ₹55,000 for ENVIROTHON 2K24 was generously arranged by DC Books, reflecting its commitment to supporting and incentivizing participants in their endeavors towards wildlife conservation.

- 1. Prize money for ENVIROTHON 2K24: ₹55,000 in total for both men and women participants.
- 2. Categories: 1st, 2nd, and 3rd place for both men and women.
- 3. Equal prize money distribution in each category:
  - 1st place: ₹12,000
  - 2nd place: ₹8,000
  - 3rd place: ₹5,000
- 4. Special recognition for senior citizens (men and women separately) aged 50 and above.
- 5. Each senior citizen recipient awarded ₹2,500 as a token of appreciation.