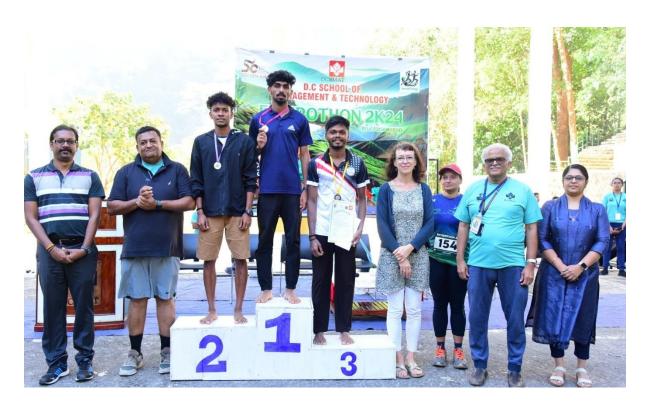

#### **PRIZE MONEY**

The prize money of ₹55,000 for ENVIROTHON 2K24 was generously arranged by DC Books, reflecting its commitment to supporting and incentivizing participants in their endeavors towards wildlife conservation.

- 1. Prize money for ENVIROTHON 2K24: ₹55,000 in total for both men and women participants.
- 2. Categories: 1st, 2nd, and 3rd place for both men and women.
- 3. Equal prize money distribution in each category:
  - 1st place: ₹12,000
  - 2nd place: ₹8,000
  - 3rd place: ₹5,000
- 4. Special recognition for senior citizens (men and women separately) aged 50 and above.
- 5. Each senior citizen recipient awarded ₹2,500 as a token of appreciation.

#### **CHIEF GUEST**

Chief Guest: Mr. Bineesh Thomas - Triathlon National Record Holder

Chief Guest: Ms. Bindi Mauli – Ultra Runner

As Chief Guest, Ms. Bindi Mauli actively participated in the run, while Mr. Bineesh Thomas was present only for the flag-off ceremony. The ceremony followed a structured agenda, commemorating the achievements of participants and reflecting on the success of ENVIROTHON 2K24 held on March 3rd, 2024.