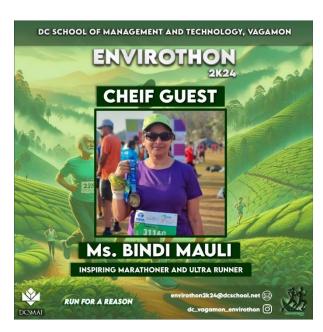

#### **CHIEF GUEST**

Chief Guest: Mr. Bineesh Thomas - Triathlon National Record Holder

Chief Guest: Ms. Bindi Mauli – Ultra Runner

As Chief Guest, Ms. Bindi Mauli actively participated in the run, while Mr. Bineesh Thomas was present only for the flag-off ceremony. The ceremony followed a structured agenda, commemorating the achievements of participants and reflecting on the success of ENVIROTHON 2K24 held on March 3rd, 2024.