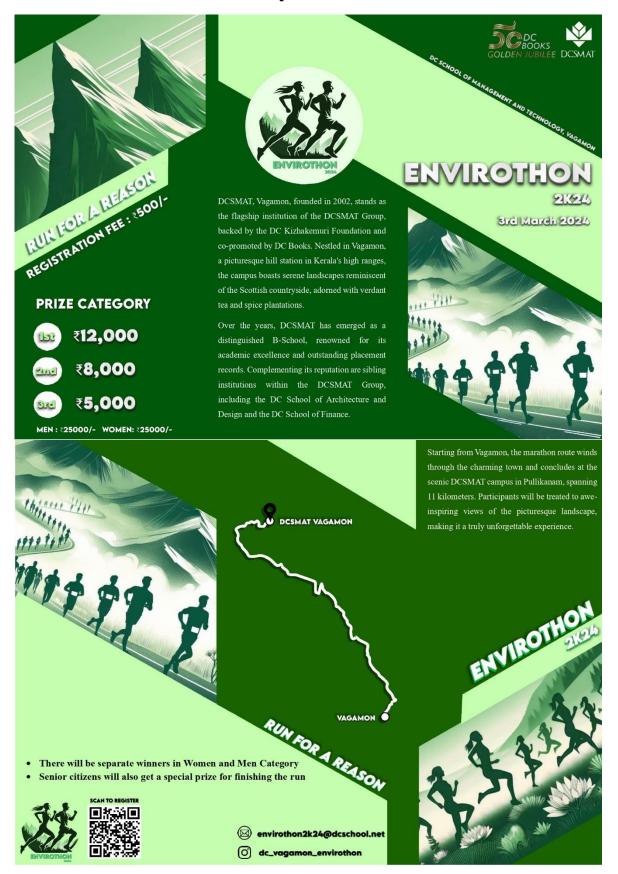

#### **ABOUT ENVIROTHON 2K24**

ENVIROTHON 2K24, the 11 km mini-marathon organized by DC School of Management and Technology, Vagamon, stood as a vibrant testament to the collective spirit of conservation and community engagement. Coordinated by students, this year's event, held on 03-March-2024, coincided with World Wildlife Day, amplifying its significance manifold. With the resounding motto to 'Save the Wildlife', participants embarked on a journey from Vagamon, traversing through picturesque landscapes, and culminated their spirited run at the DCSMAT Vagamon campus.

#### REGISTRATION

Registration for ENVIROTHON 2k24 was seamlessly facilitated through an online platform, streamlining the process for participants eager to join the cause of wildlife conservation. With a nominal registration fee of ₹500, individuals could easily sign up for the event using a convenient Google Forms link. This digital approach not only ensured efficiency but also enabled wider accessibility, allowing enthusiasts from diverse backgrounds to engage in the marathon. As the event day drew closer, organizers went the extra mile by setting up on-the-spot registration counters, providing a last-minute opportunity for contestants to enroll and be part of this impactful initiative. Through this well-coordinated registration process, ENVIROTHON 2k24 exemplified its commitment to inclusivity and accessibility, welcoming all who shared a passion for preserving our planet's precious biodiversity. During the spot registration process, runners were provided with a declaration form along with their registration, ensuring compliance with event regulations and safety protocols.

#### **PRIZE MONEY**

The prize money of ₹55,000 for ENVIROTHON 2K24 was generously arranged by DC Books, reflecting its commitment to supporting and incentivizing participants in their endeavors towards wildlife conservation.

- 1. Prize money for ENVIROTHON 2K24: ₹55,000 in total for both men and women participants.
- 2. Categories: 1st, 2nd, and 3rd place for both men and women.
- 3. Equal prize money distribution in each category:
  - 1st place: ₹12,000
  - 2nd place: ₹8,000
  - 3rd place: ₹5,000
- 4. Special recognition for senior citizens (men and women separately) aged 50 and above.
- 5. Each senior citizen recipient awarded ₹2,500 as a token of appreciation.

#### ABOUT:

On March 3rd, 2024, DCSMAT Vagamon will proudly host Envirothon 2K24, a distinguished mini-marathon covering a scenic route of 11 kilometers through the picturesque Vagamon Hills and tea plantations. Embarking from Vagamon and culminating at DCSMAT Vagamon, this meticulously organized event, spearheaded by students, serves as a tribute to athleticism and the observance of World Wildlife Day. At designated intervals along the route, participants will encounter checkpoints where assistance, if needed, will be readily available.