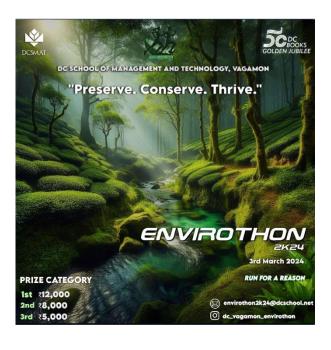

#### **PRIZE MONEY**

The prize money of ₹55,000 for ENVIROTHON 2K24 was generously arranged by DC Books, reflecting its commitment to supporting and incentivizing participants in their endeavors towards wildlife conservation.

- 1. Prize money for ENVIROTHON 2K24: ₹55,000 in total for both men and women participants.
- 2. Categories: 1st, 2nd, and 3rd place for both men and women.
- 3. Equal prize money distribution in each category:
  - 1st place: ₹12,000
  - 2nd place: ₹8,000
  - 3rd place: ₹5,000
- 4. Special recognition for senior citizens (men and women separately) aged 50 and above.
- 5. Each senior citizen recipient awarded ₹2,500 as a token of appreciation.