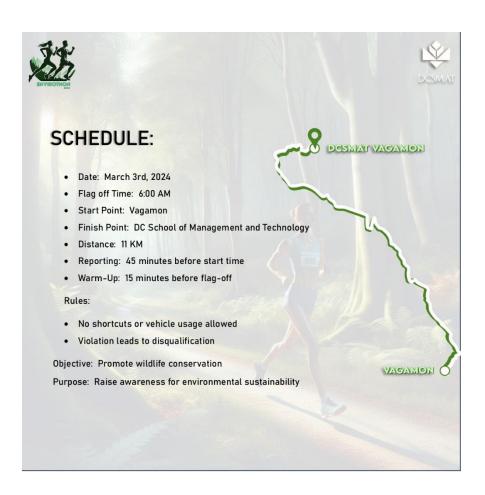

# **PROGRAM CHART**

DATE: 2nd MARCH 2024 – SATURDAY

LOCATION: ACTIVITY CENTRE, DCSMAT VAGAMON

- Spot registration 6:30 PM
- Bib collection Time- 7:00 PM
- Accommodation

DATE: 3rd MARCH 2024 - SUNDAY

LOCATION: ERATTUPETTA TURN, VAGAMON

- Start Area Opens 05.00 AM
- Spot registration
- Corrals Open 05:30 AM
- Warm Up 06:15 AM
- Start Time 06:30AM

MARATHON RUNNERS SHOULD ARRIVE AT THE START AREA AT LEAST 45 MINUTES BEFORE THE EVENT BEGINS.

#### ABOUT:

On March 3rd, 2024, DCSMAT Vagamon will proudly host Envirothon 2K24, a distinguished mini-marathon covering a scenic route of 11 kilometers through the picturesque Vagamon Hills and tea plantations. Embarking from Vagamon and culminating at DCSMAT Vagamon, this meticulously organized event, spearheaded by students, serves as a tribute to athleticism and the observance of World Wildlife Day. At designated intervals along the route, participants will encounter checkpoints where assistance, if needed, will be readily available.